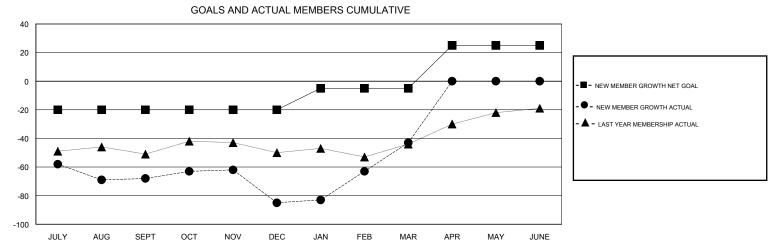

## GOALS AND ACTUAL NEW CLUBS CUMULATIVE 8.0 - CURRENT YEAR GOALS FOR NEW CLUBS 0.6 CURRENT YEAR ACTUAL NEW CLUBS - LAST YEAR ACTUAL NEW CLUBS 0.4 0.2 JUNE SEPT NOV DEC JAN FEB MAR APR MAY JULY AUG OCT