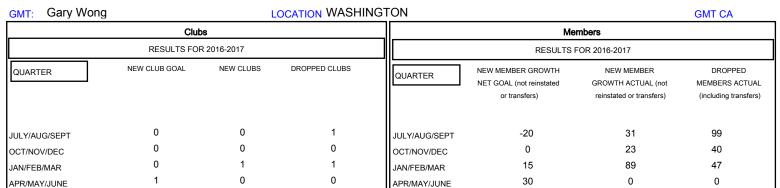

| DROPPED CLUBS: 2  DROPPED MEMBERS |     | 34 CLUBS OF 48 ADDED 1 OR MORE NEW MEMBERS | GENDER DISTRIE  MALE  FEMALE       | 785 (54.86%)<br>646 (45.14%) |     |
|-----------------------------------|-----|--------------------------------------------|------------------------------------|------------------------------|-----|
| DECEASED                          | 15  | CLICK HERE FOR CUMULATIVE MEMBERSHIP DATA  | TOTAL FAMILY UNIT MEMBERS          |                              | 364 |
| CLUB CANCELLED                    | 0   |                                            | FAMILY MEMBERS PAYING HALF 18 DUES |                              | 400 |
| OTHER                             | 171 |                                            |                                    |                              | 188 |
| TOTAL                             | 186 |                                            |                                    |                              |     |